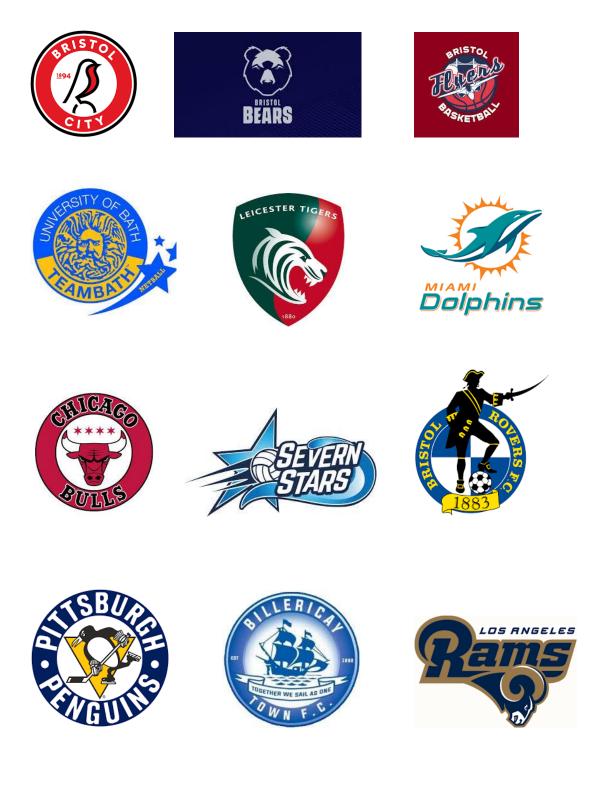

orts Logo  $\tilde{0}$ 

Can you identify the sports teams from their logos? Can you get any ideas for your own design!